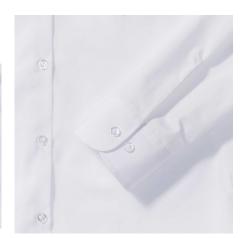

### **Specification**

RUSSELL Women's Long Sleeved POLYCOTTON EASY CARE POPLIN Shirt.Elegant and versatile material.Classic, two buttons on cuff.35% Poplin cotton / 65% polyester, 110/105 g / m2.Wash at 50 degrees.EASY CARE - fast sushi, easy to iron white XS white L