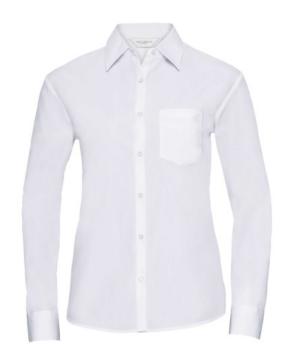

# RUSSELL WOMEN'S LONG SLEEVED POLYCOTTON EASY CARE POPLIN SHIRT

### **Specification**

RUSSELL Women's Long Sleeved POLYCOTTON EASY CARE POPLIN Shirt.Elegant and versatile material.Classic, two buttons on cuff.35% Poplin cotton / 65% polyester, 110/105 g / m2.Wash at 50 degrees.EASY CARE - fast sushi, easy to iron white XS white L