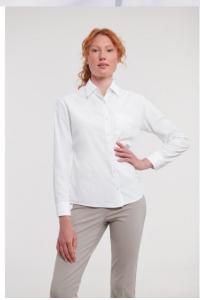

# RUSSELL WOMEN'S LONG SLEEVED POLYCOTTON EASY CARE POPLIN SHIRT

### **Specification**

RUSSELL Women's Long Sleeved POLYCOTTON EASY CARE POPLIN Shirt.Elegant and versatile material.Classic, two buttons on cuff.35% Poplin cotton / 65% polyester, 110/105 g / m2.Wash at 50 degrees.EASY CARE - fast sushi, easy to iron white XS white L