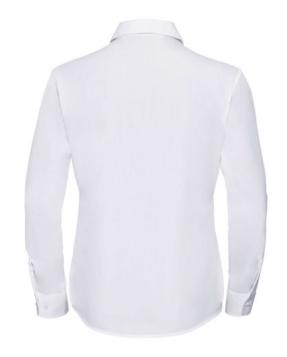

# RUSSELL WOMEN'S LONG SLEEVED POLYCOTTON EASY CARE POPLIN SHIRT

### **Specification**

RUSSELL Women's Long Sleeved POLYCOTTON EASY CARE POPLIN Shirt.Elegant and versatile material.Classic, two buttons on cuff.35% Poplin cotton / 65% polyester, 110/105 g / m2.Wash at 50 degrees.EASY CARE - fast sushi, easy to iron white XS white L