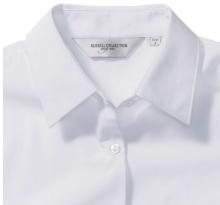

# RUSSELL WOMEN'S LONG SLEEVED POLYCOTTON EASY CARE POPLIN SHIRT

### **Specification**

RUSSELL Women's Long Sleeved POLYCOTTON EASY CARE POPLIN Shirt.Elegant and versatile material.Classic, two buttons on cuff.35% Poplin cotton / 65% polyester, 110/105 g / m2.Wash at 50 degrees.EASY CARE - fast sushi, easy to iron white XS white L