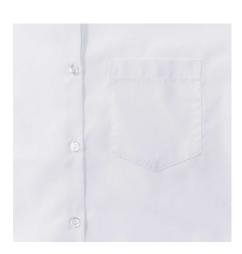

### **Specification**

RUSSELL Women's Long Sleeved POLYCOTTON EASY CARE POPLIN Shirt.Elegant and versatile material.Classic, two buttons on cuff.35% Poplin cotton / 65% polyester, 110/105 g / m2.Wash at 50 degrees.EASY CARE - fast sushi, easy to iron white XS white L